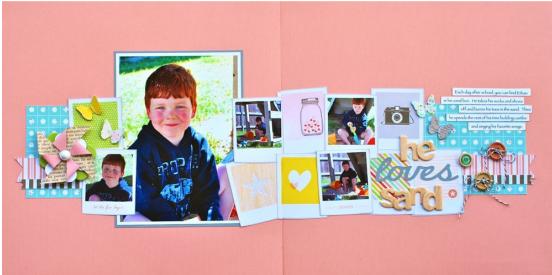

#### Left Page:

Silly Skedaddle: Twinkling Lights: Dreamy Days: (1) 4" x 10.5" block (1) 1" x 11.25" notched strip (1) .5" x 11" notched strip

Photos Needed: (1) 5" x 7" vertical, (4) 2" x 2" square

# LEFT PAGE ASSEMBLY INSTRUCTIONS:

- 1. Use Bazzill Pretty Peach cardstock as base.
- 2. Adhere Silly Skedaddle paper block 3.5" from bottom edge and flush with right edge of page.

**Right Page:** 

Dreamy Days:

Silly Skedaddle:

Twinkling Lights:

- 3. Adhere Twinkling Lights paper strip .75" above first strip and flush with right edge of page.
- 4. Adhere Dreamy Days paper strip overlapping previous strip and flush with right edge of page.
- 5. Mount 5" x 7" photo on white and grey cardstock and adhere as shown.
- 6. Cut out four Polaroid blocks from Dreamy Days paper and adhere as shown.
- 7. Add two 2" x 2" photos onto two of the Polaroid blocks.
- 8. Embellish as shown.

### **RIGHT PAGE ASSEMBLY INSTRUCTIONS:**

- 1. Use Bazzill Pretty Peach cardstock as base.
- 2. Adhere Silly Skedaddle paper block 3.5" from bottom edge and flush with left edge of page.
- 3. Adhere Twinkling Lights paper strip .75" above first strip and flush with left edge of page.
- 4. Adhere Dreamy Days paper strip overlapping previous strip and flush with left edge of page.
- 5. Cut out seven Polaroid blocks from Dreamy Days paper and adhere as shown.
- 6. Add two 2" x 2" photos onto two of the Polaroid blocks.
- 7. Embellish as shown.